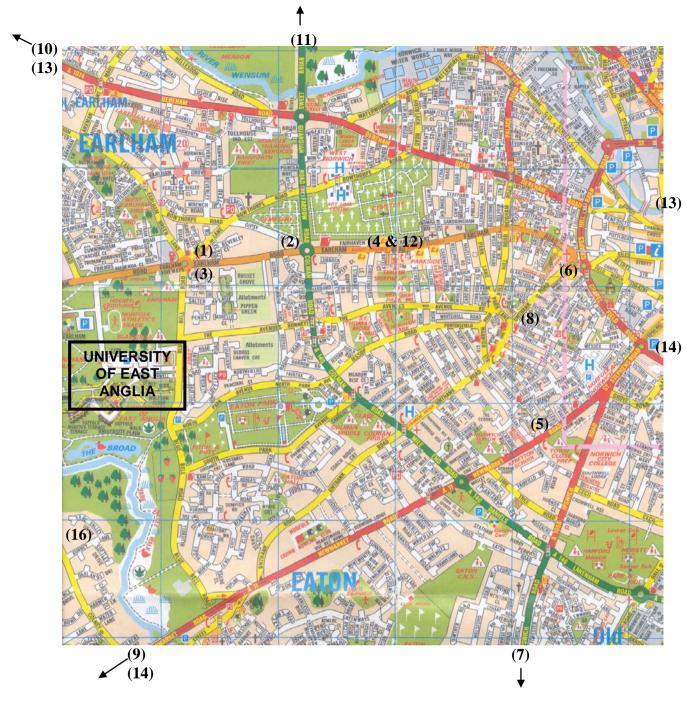

# List of Hotels and Guest Houses Off Campus

See attached map for locations. *N.B. These hotels and guest houses are not personally recommended – they have been taken from Yellow Pages and are within reasonable distance from UEA. All prices shown were current at July 2012 and are per room per night for bed and breakfast only.* 

## 1) Arbor Linden Lodge

557 Earlham Road, Norwich, NR4 7HW. Tel. +44 (0)1603 451303. Fax. +44 (0)1603 250641. Web. <u>http://www.guesthousenorwich.com</u>. Singles from £38.00, Doubles from £58.00. Non-smoking.

## 2) Arrandale Lodge

431 Earlham Road, Norwich, NR4 7HL. Tel/Fax. +44 (0)1603 250150. Web. http://www.norwichbedandbreakfast.co.uk. Singles from £45.00, Doubles from £65.00.

## 3) Pine Lodge

518 Earlham Road, Norwich, NR4 7HR. Tel. +44 (0)1603 504834. Web. http://www.norwichaccommodation.com/contact.html. Singles from £36.00, Doubles from £56.00.

#### 4) Earlham Guest House

147 Earlham Road, Norwich, NR2 3RG. Tel. +44 (0)1603 454169. Web. http://www.earlham-guesthouse.co.uk/. Singles from £25.00, Doubles from £45.00.

#### 5) George Hotel

Arlington Lane, Norwich, NR2 2DA. Tel. +44 (0)1603 617841. Fax. +44 (0)1603 663708. Web. <u>http://www.georgehotel.co.uk</u>. Singles from £63.00, Doubles from £87.00.

#### 6) Georgian House Hotel

32-34 Unthank Road, Norwich, NR2 2RB. Tel. +44 (0)1603 615655. Fax. +44 (0)1603 765689. Web. <u>http://www.georgian-hotel.co.uk/</u>. Singles from £75.00, Doubles from £85.00.

#### 7) Holiday Inn

Ipswich Road, Norwich, NR4 6EP. Tel. +44 (0)870 400 9060. Fax. +44 (0)1603 506400. Web. <u>http://www.ichotelsgroup.com/h/d/ex/1/en/hd/nwinf</u>. Singles & Doubles from £68.00.

#### 8) Old Vicarage Hotel

82 Unthank Road, Norwich, NR2 2RW. Tel. +44 (0)1603 667827. Fax. +44 (0)1603 667827. Rates not available.

#### 9) Park Farm Hotel

Hethersett, Norwich, NR9 3DL. Tel. +44 (0)1603 810264. Fax. +44 (0)1603 812104. Web. http://www.parkfarm-hotel.co.uk. Singles from £105.00, Doubles from £125.00.

### 10) Brook Hotel

2 Barnard Road, Norwich, NR5 9JB. Tel. +44 (0)1603 741161. Fax. +44 (0)1603 741500. Web. <u>http://www.brookhotelnorwich.com</u>. Singles and doubles from £49.00 (room only).

## 11) Mercure Norwich Hotel

121-131 Boundary Road, Norwich, NR3 2BA. Tel. +44 (0)844 815 9036. Fax. +44 (0)1603 400466. Web. http://www.mercure.com/gb/hotel-8321-mercure-norwich-hotel/index.shtml. Rooms from £73.50.

#### 12) Rosedale Guest House

145 Earlham Road, Norwich, NR2 3RG. Tel. +44 (0)1603 453743. Fax. +44 (0)1603 259887. Rates not available.

#### 13) Premier Travel Inn

5 hotels in and around Norwich. Central Reservations – Tel. +44 (0)1582 567890. Fax. +44 (0)1582 400024. Web. <u>http://www.premiertravelinn.com/pti/home.do</u>. Rooms from £43.00.

#### 14) Travelodge

3 hotels in and around Norwich. Central Reservations – Tel. +44 (0)8700 850 950. Web. <u>http://www.travelodge.co.uk/index.php</u>. Rooms from £32.50. Travelodge Norwich Central (next to the bus station) is c. 5 minute walk from Oasis Restaurant (venue of the conference dinner).